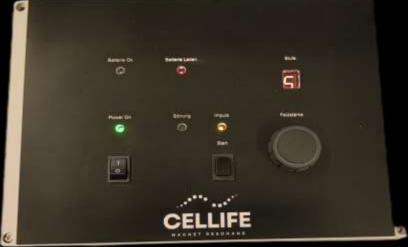

#### The control unit

The desired magnetic pulses are generated via the control unit. It is very easy to use and easy to use.

The device is easy to operate. The front panel is used to set the unit for the start of treatment. The green LED above the power switch signals

the operating status. If the LED lights up after switching on, the unit is ready for operation.

The step switch on the right side labeled "Step" is used to set the field strength of the mat.

The device has 6 levels, each of which is indicated by a LED and a number LED.

The smallest level produces a field strength of 15  $\mu$ T, the highest level is level 6, which produces a field strength of 100  $\mu$ T.

For the treatment of horses, level 4 and 5 is the best.

The treatment time is fixed at 10 minutes and cannot be changed.

By pressing the start button, the program begins to run. The LED green pulse, indicates that the device is working in program mode.

The program sequence is processor-controlled and requires no further operation.

After the program time of 10 minutes, the unit ends the treatment phase. The device switches off.