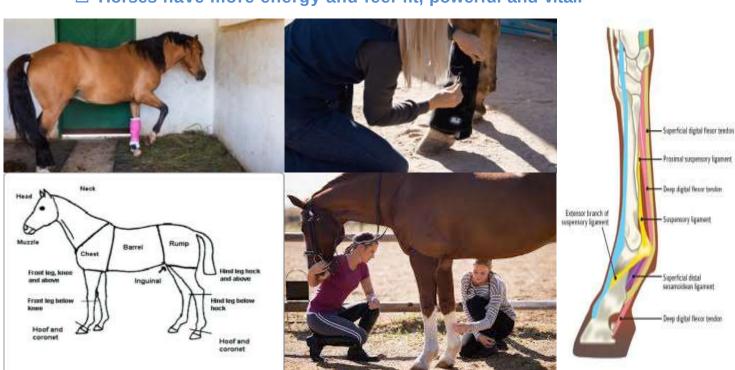

# Areas of application of CELLIFE HORSE

CELLIFE HORSE can, for example, sustainably support the following bodily functions:

- **☑** Inflammations
- **☑** Fractures
- **☑** Pain treatment
- **☑** Horses asthma
- ☑ Sprains, strains of ligaments and tendons, bruises
- **☑** Spinal relaxation
- **☑** Joint Inflammations
- **☑** Vitalization
- **☑** Horses have more energy and feel fit, powerful and vital.