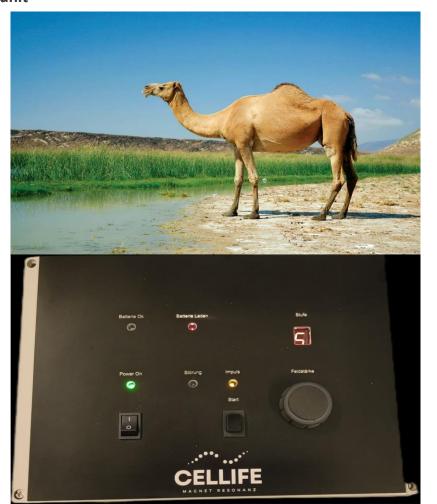

## The control unit

The desired magnetic pulses are generated via the control unit. It is very easy to use and easy to use.

The device is easy to operate. The front panel is used to set the unit for the start of treatment. The green LED above the power switch signals

the operating status. If the LED lights up after switching on, the unit is ready for operation.

The step switch on the right side labeled "Step" is used to set the field strength of the mat.

The device has 6 levels, each of which is indicated by a LED and a number LED.

The smallest level produces a field strength of 15  $\mu$ T, the highest level is level 6, which produces a field strength of 100  $\mu$ T.

For the treatment of CAMELs, level 4 and 5 is the best.

The treatment time is fixed at 10 minutes and cannot be changed.