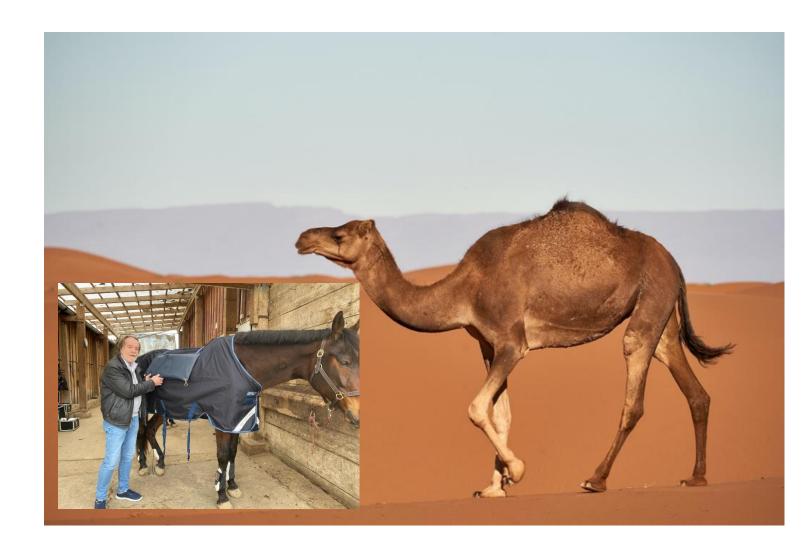

#### The magnetic field mat

The magnetic field two mats are suitable for use on the whole body or adjustable to fit the CAMEL's back, if necessary, or on individual parts of the body.

Contact: Dr.Mohammad Al Hariri